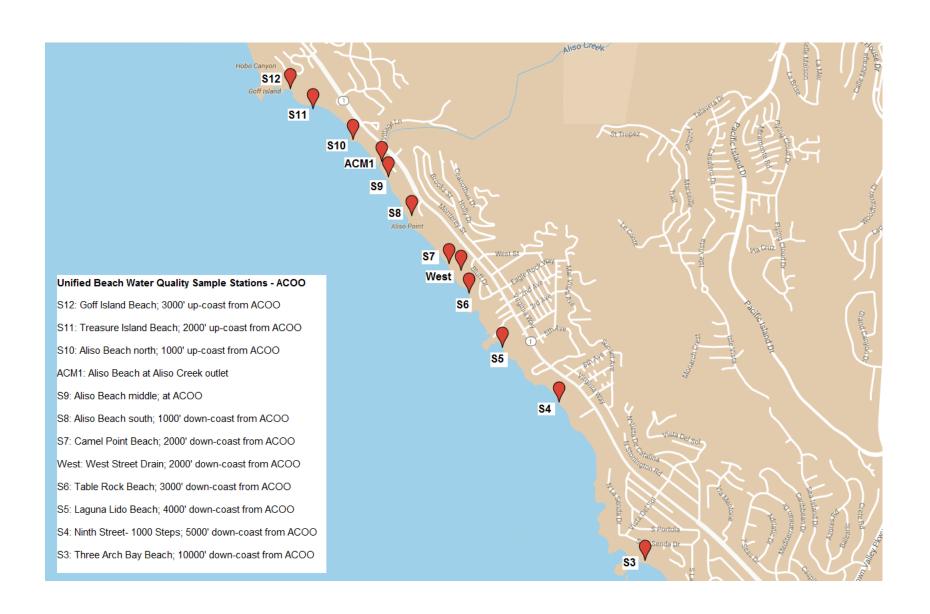

#### ALISO CREEK OCEAN OUTFALL MONITORING REPORT

#### February 2025

|          |       | IRW   | /D    |      |       |      |       |      | SOCV   | VA     |        |      | SOC   | WA    |       | IRWD | IRWD  | SCWD  |       |        |        |
|----------|-------|-------|-------|------|-------|------|-------|------|--------|--------|--------|------|-------|-------|-------|------|-------|-------|-------|--------|--------|
|          | LOS   | SALIS | OS WR | P    | E     | LTOR | O WRP |      | REG    | SIONAL | . PLAN | Т    | CO    | ASTAL | .PLAN | Т    | IDP   | SGU   | ACWRF | ACOO   | Rain   |
|          | FLOW  | TSS   | cBOD  | SS   | FLOW  | TSS  | cBOD  | SS   | FLOW   | TSS    | cBOD   | SS   | FLOW  | TSS   | cBOD  | SS   | FLOW  | FLOW  | FLOW  | FLOW   | Fall   |
| DATE     | MGD   | mg/L  | mg/L  | ml/L | MGD   | mg/L | mg/L  | ml/L | MGD    | mg/L   | mg/L   | ml/L | MGD   | mg/L  | mg/L  | ml/L | MGD   | MGD   | MGD   | MGD    | inches |
| 02/01/25 | 3.444 | 14.0  |       | <0.1 | 3.140 | 18.6 | 8.8   | 0.2  | 4.910  | 10.4   | 5.0    |      | 2.284 | 4.8   | 4.0   |      | 0.444 | 0.000 | 0.133 | 14.355 | 0.00   |
| 02/02/25 | 3.462 | 12.0  | 14.0  | <0.1 | 3.230 | 12.2 | 7.4   | 0.1  | 4.43   | 16.6   | 6.0    | <0.1 | 2.267 | 1.3   | 3.0   | <0.1 | 0.421 | 0.000 | 0.136 | 13.946 | 0.00   |
| 02/03/25 | 3.470 | 10.0  | 14.0  | <0.1 | 3.926 | 14.3 |       | 0.1  | 4.220  | 13.8   |        | <0.1 | 2.323 | 8.8   |       | <0.1 | 0.444 | 0.000 | 0.057 | 14.440 | 0.00   |
| 02/04/25 | 3.652 | 12.0  | 12.0  | <0.1 | 4.198 | 14.8 | 8.3   | 0.1  | 3.710  | 12.2   | 9.0    | 0.1  | 2.274 | 1.1   | 5.0   | <0.1 | 0.441 | 0.000 | 0.123 | 14.398 | 0.00   |
| 02/05/25 | 3.839 | 15.0  | 13.0  | <0.1 | 3.192 | 16.3 | 12.0  | 0.1  | 3.090  | 10.6   | 8.0    | 0.2  | 2.157 | 7.3   | 5.0   | <0.1 | 0.336 | 0.000 | 0.119 | 12.733 | 0.00   |
| 02/06/25 | 3.606 | 15.0  | 18.0  | <0.1 | 2.993 | 17.3 | 7.5   | 0.1  | 2.550  | 10.0   | 9.0    | 0.1  | 2.189 | 5.0   | 4.0   | <0.1 | 0.443 | 0.000 | 0.079 | 11.860 | 0.12   |
| 02/07/25 | 3.452 | 18.0  | 13.0  | <0.1 | 3.590 | 17.4 | 9.1   | 0.2  | 4.570  | 9.0    | 6.0    | 0.1  | 2.322 | 4.2   | 3.0   | <0.1 | 0.443 | 0.000 | 0.145 | 14.522 | 0.23   |
| 02/08/25 | 3.431 | 21.0  |       | <0.1 | 3.579 | 19.4 | 10.0  | 0.1  | 6.000  | 10.8   | 4.0    |      | 2.783 | 3.0   | 3.0   |      | 0.443 | 0.000 | 0.000 | 16.236 | 0.01   |
| 02/09/25 | 3.446 | 27.0  | 12.0  | <0.1 | 3.105 | 10.2 | 7.0   | 0.1  | 5.150  | 9.3    | 6.0    | <0.1 | 2.684 | 3.2   | 3.0   | <0.1 | 0.443 | 0.000 | 0.000 | 14.828 | 0.00   |
| 02/10/25 | 3.470 | 22.0  | 13.0  | <0.1 | 2.568 | 15.5 |       | 0.1  | 5.760  | 9.3    | 5.0    | <0.1 | 2.641 | 1.2   | 3.0   | <0.1 | 0.443 | 0.000 | 0.025 | 14.907 | 0.00   |
| 02/11/25 | 3.462 | 24.0  | 12.0  | <0.1 | 3.597 | 13.8 | 8.9   | 0.1  | 4.880  | 11.3   | 6.0    | <0.1 | 2.656 | 8.0   | 2.0   | <0.1 | 0.443 | 0.000 | 0.073 | 15.111 | 0.00   |
| 02/12/25 | 3.466 | 26.0  | 14.0  | <0.1 | 3.398 | 11.0 | 7.0   | 0.1  | 6.220  | 25.4   | 12.0   | 0.2  | 2.732 | 3.7   | 9.0   | <0.1 | 0.443 | 0.000 | 0.000 | 16.259 | 0.43   |
| 02/13/25 | 3.758 | 40.0  | 30.0  | 1.0  | 4.464 | 19.0 | 8.0   | 0.1  | 6.900  | 13.0   | 7.0    | 0.6  | 2.781 | 6.8   | 6.0   | <0.1 | 0.443 | 0.000 | 0.000 | 18.346 | 2.10   |
| 02/14/25 | 3.611 | 28.0  | 31.0  | <0.1 | 3.641 | 17.4 | 7.8   | <0.1 | 10.330 | 21.8   | 10.0   | <0.1 | 3.883 | 1.6   | 3.0   | <0.1 | 0.443 | 0.000 | 0.000 | 21.908 | 0.06   |
| 02/15/25 | 3.881 | 25.0  |       | <0.1 | 2.999 | 9.6  | 6.0   | 0.1  | 7.250  | 10.0   | 5.0    |      | 3.052 | 6.9   | 4.0   | <0.1 | 0.443 | 0.000 | 0.000 | 17.625 | 0.00   |
| 02/16/25 | 3.901 | 25.0  | 15.0  | <0.1 | 3.926 | 8.1  | 6.0   | 0.1  | 6.180  | 10.8   | 7.0    | 1.2  | 2.809 | 2.5   | 3.0   | <0.1 | 0.443 | 0.000 | 0.000 | 17.259 | 0.00   |
| 02/17/25 | 4.166 | 23.0  | 15.0  | <0.1 | 3.476 | 14.8 |       | 0.1  | 5.870  | 13.2   | 7.0    | 0.4  | 2.742 | 9.3   | 6.0   | <0.1 | 0.443 | 0.000 | 0.000 | 16.697 | 0.00   |
| 02/18/25 | 3.741 | 24.0  | 23.0  | <0.1 | 4.236 | 11.0 | 6.1   | <0.1 | 5.180  | 10.4   | 7.0    | 0.4  | 2.685 | 6.1   | 6.0   | <0.1 | 0.444 | 0.000 | 0.000 | 16.286 | 0.00   |
| 02/19/25 | 3.353 | 25.0  | 22.0  | <0.1 | 3.736 | 10.8 | 7.3   | 0.2  | 3.150  | 12.2   | 5.0    | 0.3  | 2.588 | 6.0   | 5.0   | <0.1 | 0.443 | 0.000 | 0.000 | 13.270 | 0.00   |
| 02/20/25 | 3.377 | 18.0  | 18.0  | <0.1 | 4.159 | 23.5 | 8.6   | <0.1 | 4.050  | 9.6    | 7.0    | 0.3  | 2.585 | 1.6   | 4.0   | <0.1 | 0.443 | 0.000 | 0.139 | 14.753 | 0.00   |
| 02/21/25 | 3.497 | 18.0  | 16.0  | <0.1 | 2.621 | 24.4 | 11.3  | 0.1  | 4.010  | 10.8   | 7.0    | 0.1  | 2.251 | 9.3   | 6.0   | <0.1 | 0.443 | 0.000 | 0.135 | 12.957 | 0.00   |
| 02/22/25 | 3.496 | 20.0  |       | <0.1 | 4.364 | 17.0 | 6.5   | 0.1  | 4.150  | 8.6    | 4.0    |      | 2.222 | 7.5   | 4.0   |      | 0.443 | 0.000 | 0.120 | 14.795 | 0.00   |
| 02/23/25 | 3.227 | 15.0  | 20.0  | <0.1 | 2.475 | 10.7 | 6.7   | <0.1 | 3.840  | 8.4    | 6.0    | 0.1  | 2.216 | 2.5   | 3.0   | <0.1 | 0.443 | 0.000 | 0.111 | 12.312 | 0.00   |
| 02/24/25 | 3.307 | 17.0  | 15.0  | <0.1 | 3.794 | 12.8 |       | <0.1 | 3.680  | 8.9    | 6.0    | <0.1 | 2.269 | 4.0   | 4.0   | <0.1 | 0.444 | 0.000 | 0.084 | 13.578 | 0.00   |
| 02/25/25 | 3.326 | 19.0  | 18.0  | <0.1 | 2.472 | 13.6 | 7.2   | 0.1  | 2.840  | 14.2   | 8.0    | 0.1  | 1.974 | 4.6   | 5.0   | 0.1  | 0.443 | 0.000 | 0.147 | 11.202 | 0.00   |
| 02/26/25 | 3.303 | 20.0  | 18.0  | <0.1 | 2.763 | 16.5 | 8.0   | <0.1 | 3.160  | 10.8   | 7.0    | 0.1  | 2.885 | 4.1   | 4.0   | <0.1 | 0.443 | 0.000 | 0.140 | 12.694 | 0.00   |
| 02/27/25 | 3.372 | 22.0  | 20.0  | <0.1 | 3.070 | 18.8 | 10.0  | 0.1  | 2.830  | 13.0   | 8.0    | 0.1  | 2.583 | 4.1   | 4.0   | <0.1 | 0.443 | 0.000 | 0.127 | 12.425 | 0.01   |
| 02/28/25 | 3.378 | 18.0  | 20.0  | <0.1 | 2.610 | 13.2 | 11.5  | <0.1 | 1.830  | 13.4   | 9.0    | <0.1 | 2.060 | 8.0   | 5.0   | <0.1 | 0.443 | 0.000 | 0.129 | 10.450 | 0.00   |
|          |       |       |       |      |       |      |       |      |        |        |        |      |       |       |       |      |       |       |       |        |        |
|          |       |       |       |      |       |      |       |      |        |        |        |      |       |       |       |      |       |       |       |        |        |
| A) (C    | 2.522 | 20.5  | 47.0  | 40 4 | 0.404 | 45.4 | 0.0   | -0.4 | 4.000  | 40.4   |        | 40.0 | 0.500 | 4.0   | 4.0   | -0.4 | 0.400 | 0.000 | 0.070 | 14 040 |        |
| AVG      | 3.532 | 20.5  | 17.3  | <0.1 | 3.404 | 15.1 | 8.2   | <0.1 | 4.669  | 12.1   | 6.9    | <0.2 | 2.532 | 4.6   | 4.3   | <0.1 | 0.438 | 0.000 | 0.072 | 14.648 | 2.00   |
| TOTAL    | 98.89 |       |       |      | 95.32 |      |       |      | 130.74 |        |        |      | 70.90 |       |       |      | 12.28 | 0.00  | 2.022 | 410.15 | 2.96   |

#1

REPORT FREQUENCY:

Monthly

South Orange County Wastewater Authority-Aliso Creek Ocean Outfall

REPORT FOR: February 2025

REPORT DUE: April 1 2025 EXACT SAMPLE POINTS: As specified in Unified Monitoring Plan

SAMPLE SOURCE: Surf zone SAMPLES COLLECTED BY: SOCWA Lab

TYPE OF SAMPLE: Grab SAMPLES ANALYZED BY: SOCWA Lab

Tidal Condition: Low Tide 11:12

Weather: Drizzle

COMMENTS:

|      |          |       | Total     | Fecal     | Entero-   |            |           |        |      |       |         |                 |         |       |
|------|----------|-------|-----------|-----------|-----------|------------|-----------|--------|------|-------|---------|-----------------|---------|-------|
|      |          |       | Coliform  | Coliform  | coccus    | Material c | of Sewage |        |      |       |         |                 |         |       |
|      |          |       | CFU/100ml | CFU/100ml | CFU/100ml | Ori        | gin       | Oil &  |      | Water | H20     | Water           | Water   |       |
| STA# | DATE     | TIME  | SM9222B   | SM9222D   | EPA 1600  | Onshore    | Offshore  | Grease | Odor | Color | Temp(F) | Condition       | Outlet  | Birds |
| S3   | 02/06/25 | 08:05 | <10       | <10       | <2        | None       | None      | None   | None | Green |         | Slightly Turbid |         |       |
| S4   | 02/06/25 | 10:40 | 10        | <10       | <2        | None       | None      | None   | None | Green |         | Clear           |         |       |
| S5   | 02/06/25 | 10:18 | <10       | <10       | 2         | None       | None      | None   | None | Green |         | Slightly Turbid |         |       |
| S6   | 02/06/25 | 09:59 | <10       | <10       | 4         | None       | None      | None   | None | Green |         | Clear           |         |       |
| WEST | 02/06/25 | 09:57 | <10       | <10       | <2        | None       | None      | None   | None | Green |         | Clear           |         |       |
| S7   | 02/06/25 | 09:53 | <10       | <10       | 10        | None       | None      | None   | None | Green |         | Slightly Turbid |         |       |
| S8   | 02/06/25 | 09:32 | 10        | <10       | <2        | None       | None      | None   | None | Green |         | Slightly Turbid |         |       |
| S9   | 02/06/25 | 09:28 | 200       | 10        | <2        | None       | None      | None   | None | Green |         | Slightly Turbid |         |       |
| ACM1 | 02/06/25 | 09:23 | 500       | 40        | 20        | None       | None      | None   | None | Green |         | Slightly Turbid | Flowing |       |
| S10  | 02/06/25 | 09:00 | 10        | 10        | <2        | None       | None      | None   | None | Green |         | Clear           |         |       |
| S11  | 02/06/25 | 08:56 | <10       | <10       | <2        | None       | None      | None   | None | Green |         | Clear           |         |       |
| S12  | 02/06/25 | 08:47 | <10       | 100       | <2        | None       | None      | None   | None | Blue  | 59      | Clear           |         |       |