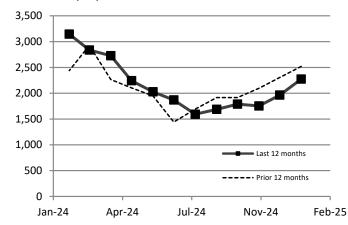

# SOCWA Ocean Outfall Discharges by Agency

| Agency | SJCOO (mgd)  | SJCOO (%)         | ACOO (mgd) | ACOO (%) | Total (mgd) |
|--------|--------------|-------------------|------------|----------|-------------|
| CLB    |              |                   | 1.41       | 12.83%   | 1.41        |
| EBSD   |              |                   | 0.06       | 0.51%    | 0.06        |
| SCWD   | 4.91         | 32.69%            | 0.76       | 6.97%    | 5.67        |
| ETWD   |              |                   | 8.73       | 79.69%   | 8.73        |
| SMWD   | 7.30         | 48.68%            |            |          | 7.30        |
| CSC    | 2.79         | 18.63%            |            |          | 2.79        |
| Total  | 15.00        | 100.00%           | 10.96      | 100.00%  | 25.96       |
|        | or Acre-Feet | per year equivale | ent        |          | 29,077      |

#### 12-Month Running Total Discharge to Ocean Outfalls (AF)

| 2,274  |
|--------|
| 1,964  |
| 1,754  |
| 1,789  |
| 1,688  |
| 1,593  |
| 1,869  |
| 2,028  |
| 2,243  |
| 2,727  |
| 2,837  |
| 3,146  |
| 25,911 |
|        |