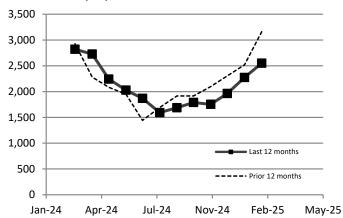

# SOCWA Ocean Outfall Discharges by Agency

| Agency | SJCOO (mgd)                             | SJCOO (%) | ACOO (mgd) | ACOO (%) | Total (mgd) |
|--------|-----------------------------------------|-----------|------------|----------|-------------|
| CLB    |                                         |           | 1.39       | 9.52%    | 1.39        |
| EBSD   |                                         |           | 0.06       | 0.40%    | 0.06        |
| SCWD   | 4.62                                    | 32.19%    | 1.09       | 7.45%    | 5.71        |
| ETWD   |                                         |           | 12.04      | 82.63%   | 12.04       |
| SMWD   | 6.58                                    | 45.84%    |            |          | 6.58        |
| CSC    | 3.15                                    | 21.97%    |            |          | 3.15        |
| Total  | 14.35                                   | 100.00%   | 14.58      | 100.00%  | 28.93       |
|        | or Acre-Feet per year equivalent 32,398 |           |            |          |             |

#### 12-Month Running Total Discharge to Ocean Outfalls (AF)

| _      |        |
|--------|--------|
| Feb-25 | 2,551  |
| Jan-25 | 2,274  |
| Dec-24 | 1,964  |
| Nov-24 | 1,754  |
| Oct-24 | 1,789  |
| Sep-24 | 1,688  |
| Aug-24 | 1,593  |
| Jul-24 | 1,869  |
| Jun-24 | 2,028  |
| May-24 | 2,243  |
| Apr-24 | 2,727  |
| Mar-24 | 2,821  |
| Total  | 25,301 |
|        |        |