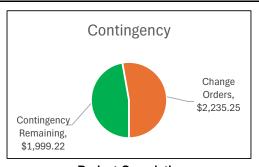

---|-------------|-------------------|
| 1                | SS Mechanical      | 322338     | Change pipe<br>diameter from 12"<br>to 10" | 1/8/2025    | 94          | \$<br>(39,765.68) |
|                  |                    |            |                                            |             |             | \$<br>(39,765.68) |

JBL Scum Line 67

**Project Financial Status** 

| Project Committee   | 15                                                      |
|---------------------|---------------------------------------------------------|
| Project Name        | Grating Replacement on Aeration/Secondary Deck - 35245L |
| Project Description | Replacement of grating on west aeration/secondary deck  |
|                     |                                                         |







**Cash Flow** 

| Collected | \$<br>160,000.00 |
|-----------|------------------|
| Expenses  | \$<br>22,037.41  |

**Project Completion** 

| Schedule | 20% |
|----------|-----|
| Budget   | 12% |

#### **Construction Contracts**

| Company          | PO No. | Original |            | Change Orders |           | Amendments | Total |            | (  | Costs to Date |
|------------------|--------|----------|------------|---------------|-----------|------------|-------|------------|----|---------------|
| SS Mechanical    | 20588  | \$       | 147,126.00 | \$            | 10,874.78 |            | \$    | 158,000.78 | \$ | 4,700.00      |
| Project Partners | 20877  | \$       | 25,000.00  |               |           |            | \$    | 25,000.00  | \$ | 7,840.00      |
| Steve Andrews