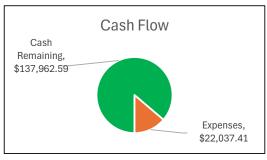

-----|-------------|-------------------|
| 1                | SS Mechanical      | 322338     | Change pipe<br>diameter from 12"<br>to 10" | 1/8/2025    | 94          | \$<br>(39,765.68) |
|                  |                    |            |                                            |             |             | \$<br>(39,765.68) |

JBL Scum Line 67

**Project Financial Status** 

| Project Committee   | 15                                                      |
|---------------------|---------------------------------------------------------|
| Project Name        | Grating Replacement on Aeration/Secondary Deck - 35245L |
| Project Description | Replacement of grating on west aeration/secondary deck  |
|                     |                                                         |







**Cash Flow** 

| Collected | \$<br>160,000.00 |
|-----------|------------------|
| Expenses  | \$<br>22,037.41  |

**Project Completion** 

| Schedule | 20% |
|----------|-----|
| Budget   | 12% |

#### **Construction Contracts**

| Company          | PO No. | Original |            | Change Orders |           | Amendments | Total |            | (  | Costs to Date |
|------------------|--------|----------|------------|---------------|-----------|------------|-------|------------|----|---------------|
| SS Mechanical    | 20588  | \$       | 147,126.00 | \$            | 10,874.78 |            | \$    | 158,000.78 | \$ | 4,700.00      |
| Project Partners | 20877  | \$       | 25,000.00  |               |           |            | \$    | 25,000.00  | \$ | 7,840.00      |
| Steve Andrews