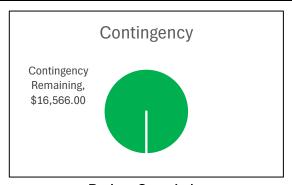

| 35245L     | Change Secondary effluent grating from 1-inch to 1.5"                         | 1/31/2025   |             | \$<br>8,639.53 |  |

CTP Grating 68

# **Project Financial Status**

# **Data Last Updated**

|            | _  |      |
|------------|----|------|
| March      | 1  | 2025 |
| IVIAI CI I | т. | 2020 |

| Project Committee   | 15                                                  |
|---------------------|-----------------------------------------------------|
| Project Name        | Auxiliary Blower Building Roof Replacement - 35221L |
| Project Description | Replacement of Auxiliary Blower Building roof       |
|                     |                                                     |
|                     |                                                     |





### **Cash Flow**

| Collected | \$<br>140,000.00 |
|-----------|------------------|
| Expenses  | \$<br>18,469.55  |

# **Project Completion**

| Schedule | 99% |
|----------|-----|
| Budget   | 14% |

# **Construction Contracts**

| Company          | PO No. | Original         | Change Orders | Amendments | Total            |    | Costs to Date |  |
|------------------|--------|------------------|---------------|------------|------------------|----|---------------|--|
| Best Contracting | 20911  | \$<br>123,434.00 |               |            | \$<br>123,434.00 |    |               |  |
| Project Partners | 20877  | \$<br>10,000.00  |               |            | \$<br>10,000.00  | \$ | 6,560.00      |  |
| SOCWA Staff Time | 35221L |                  |               |            |