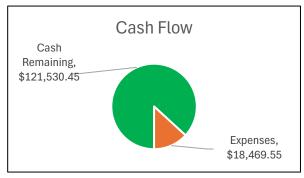

| 35245L     | Change Secondary effluent grating from 1-inch to 1.5"                         | 1/31/2025   |             | \$<br>8,639.53 |  |

CTP Grating 68

# **Project Financial Status**

# **Data Last Updated**

|            | _  |      |
|------------|----|------|
| March      | 1  | 2025 |
| IVIAI CI I | т. | 2020 |

| Project Committee   | 15                                                  |
|---------------------|-----------------------------------------------------|
| Project Name        | Auxiliary Blower Building Roof Replacement - 35221L |
| Project Description | Replacement of Auxiliary Blower Building roof       |
|                     |                                                     |
|                     |                                                     |





### **Cash Flow**

| Collected | \$<br>140,000.00 |
|-----------|------------------|
| Expenses  | \$<br>18,469.55  |

# **Project Completion**

| Schedule | 99% |
|----------|-----|
| Budget   | 14% |

# **Construction Contracts**

| Company          | PO No. | Original         | Change Orders | Amendments | Total            |    | Costs to Date |  |
|------------------|--------|------------------|---------------|------------|------------------|----|---------------|--|
| Best Contracting | 20911  | \$<br>123,434.00 |               |            | \$<br>123,434.00 |    |               |  |
| Project Partners | 20877  | \$<br>10,000.00  |               |            | \$<br>10,000.00  | \$ | 6,560.00      |  |
| SOCWA Staff Time | 35221L |                  |               |            |