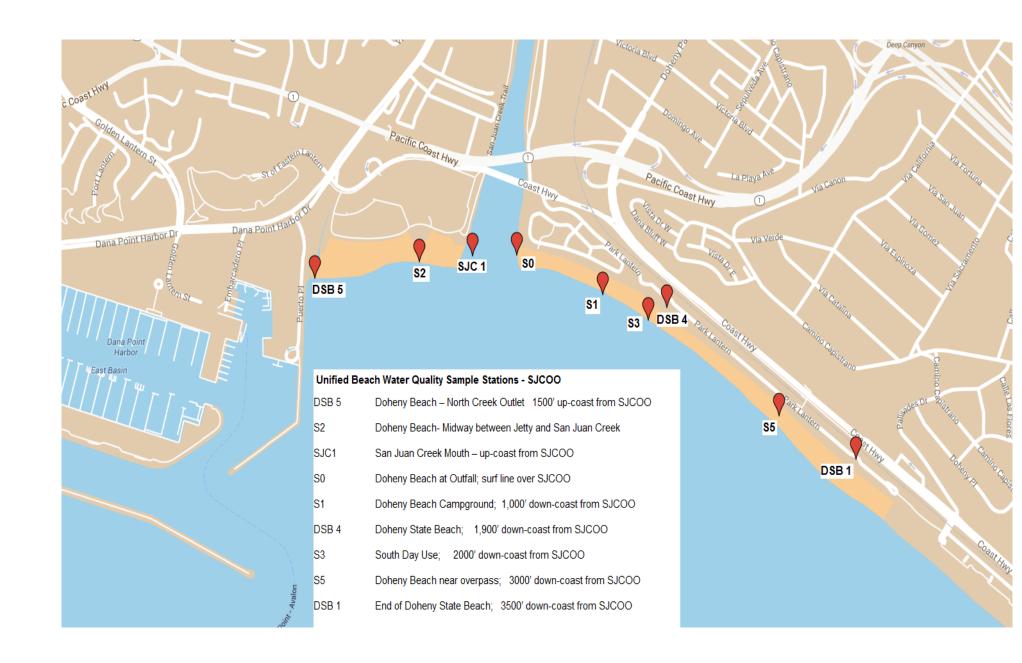

| 42        | None    | None     | None   | None | Green |         | Slightly Turbid |         |       |
| S5      | 02/25/25 | 9:28 | 100       | 40        | 44        | None    | None     | None   | None | Green | 57      | Slightly Turbid |         |       |
| DSB1    | 02/25/25 | 9:31 | 20        | 40        | 34        | None    | None     | None   | None | Green |         | Slightly Turbid |         |       |
| SJC1    | 02/25/25 | 8:54 | 600       | 320       | 110       | None    | None     | None   | None | Brown |         | Turbid          | Flowing |       |

RECEIVING WATER LIMITATIONS: Single Sample Maximum - Total coliform density shall not exceed 10,000 per 100ml; Fecal coliform density shall not exceed 400 per 100ml; Enterococcus density shall not exceed 104 per 100ml.



#### San Juan Creek Ocean Outfall

#### Unified Beach Water Quality Monitoring Stations

SOCWA's NPDES discharge permit requires participation in the South Orange County Unified Beach Water Quality Monitoring Program. The monitoring stations below are tested by SOCWA at least once per week for Total and Fecal Coliform and Enterococcus Bacteria.

| Station<br>DSB 5 | Location  Doheny Beach – North Creek Outlet 1500' up-coast from SJCOO |
|------------------|-----------------------------------------------------------------------|
| S2               | Doheny Beach- Midway between Jetty and San Juan Creek                 |
| SJC1             | San Juan Creek Mouth – up-coast from SJCOO                            |
| S0               | Doheny Beach at Outfall; surf line over SJCOO